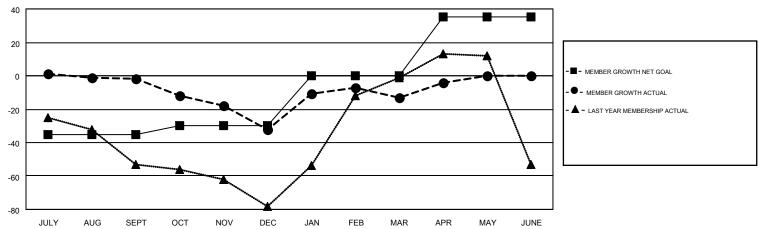

## GMT MONTHLY MEMBERSHIP PROGRESS REPORT

Results as of: 4/30/2019

Multiple District 109

GMT: ANTTI FORSELL

LOCATION: ICELAND

GMT CA 4

|               | Club          | s           |               | Members RESULTS FOR 2018-2019 |                           |                         |                                                    |  |
|---------------|---------------|-------------|---------------|-------------------------------|---------------------------|-------------------------|----------------------------------------------------|--|
|               | RESULTS FOR   | R 2018-2019 |               |                               |                           |                         |                                                    |  |
| QUARTER       | NEW CLUB GOAL | NEW CLUBS   | DROPPED CLUBS | QUARTER                       | MEMBER GROWTH NET<br>GOAL | MEMBER GROWTH<br>ACTUAL | DROPPED<br>MEMBERS ACTUAL<br>(including transfers) |  |
| JULY/AUG/SEPT | 0             | 0           | 1             | JULY/AUG/SEPT                 | -35                       | 28                      | 25                                                 |  |
| OCT/NOV/DEC   | 0             | 0           | 0             | OCT/NOV/DEC                   | 5                         | 27                      | 53                                                 |  |
| JAN/FEB/MAR   | 0             | 0           | 0             | JAN/FEB/MAR                   | 30                        | 48                      | 23                                                 |  |
| APR/MAY/JUNE  | 0             | 0           | 0             | APR/MAY/JUNE                  | 35                        | 18                      | 8                                                  |  |

## GOALS AND ACTUAL MEMBERS CUMULATIVE

| DROPPED CLUBS: 1        |         | 41 CLUBS OF 85 ADDED 1 OR MORE<br>NEW MEMBERS | GENDER DISTRIBUTION  MALE 1,554 (72.25%) |              |    |
|-------------------------|---------|-----------------------------------------------|------------------------------------------|--------------|----|
| DROPPED MEMBERS         |         |                                               | FEMALE                                   | 597 (27.75%) |    |
| DECEASED CLUB CANCELLED | 11<br>0 | CLICK HERE FOR CUMULATIVE                     | TOTAL FAMILY UNIT MEMBERS                |              | 34 |
| OTHER 98                |         | MEMBERSHIP DATA                               | FAMILY MEMBERS PAYING HALF DUES          |              | 17 |
| TOTAL                   | 109     |                                               |                                          |              |    |